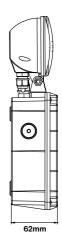

## **APOLLO** TWIN SPOT

## **EMERGENCY LIGHT**

9W - 1000lm - 5000K - LED - IP65

Double the assurance, **Double the Safety** 

3. Connect the AC supply wires to the terminal. Plug

4. Connect the battery.

**5**. Install the lamp to the wall using supplied Washers & Screws.

6. Lock the front cover.

| GENERAL              |                      |
|----------------------|----------------------|
| Voltage              | 220-240VAC, 50/60Hz  |
| Mains Power          | 9W Maximum           |
| Emergency Power      | 7W Maximum           |
| Battery              | LiFePO4 6.4V 6000mAh |
| Charge Time          | ≥16H                 |
| Discharge Duration   | ≤2H                  |
| Discharge Efficiency | ≥80%                 |
| CCT/CRI              | 5000K/Ra>80          |
| Test Mode            | MT/DALi              |
| Lumen Output         | 1000lm               |
| Protection Class     | Class II             |
| IP Rating            | IP65                 |

| STRUCTURE          |                |
|--------------------|----------------|
| Material           | Polycarbonate  |
| EM Classification  | C0:D80:C90:D80 |
| Mounting Type      | Surface Mount  |
| Operating Temp(°C) | 0°C~45°C       |