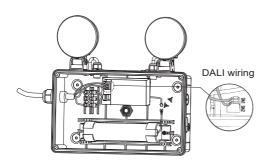

3. Connect the AC supply wires to the terminal. Plug

4. Connect the battery.

**5**. Install the lamp to the wall using supplied Washers & Screws.

6. Lock the front cover.

| GENERAL              |                      |
|----------------------|----------------------|
| Voltage              | 220-240VAC, 50/60Hz  |
| Mains Power          | 9W Maximum           |
| Emergency Power      | 7W Maximum           |
| Battery              | LiFePO4 6.4V 6000mAh |
| Charge Time          | ≥16H                 |
| Discharge Duration   | ≤2H                  |
| Discharge Efficiency | ≥80%                 |
| CCT/CRI              | 5000K/Ra>80          |
| Test Mode            | MT/DALi              |
| Lumen Output         | 1000lm               |
| Protection Class     | Class II             |
| IP Rating            | IP65                 |