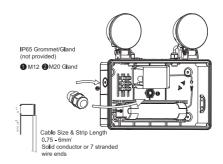

3. Connect the AC supply wires to the terminal. Plug

4. Connect the battery.

**5**. Install the lamp to the wall using supplied Washers & Screws.

6. Lock the front cover.

| GENERAL              |                      |
|----------------------|----------------------|
| Voltage              | 220-240VAC, 50/60Hz  |
| Mains Power          | 9W Maximum           |
| Emergency Power      | 7W Maximum           |
| Battery              | LiFePO4 6.4V 6000mAh |
| Charge Time          | ≥16H                 |
| Discharge Duration   | ≤2H                  |
| Discharge Efficiency | ≥80%                 |
| CCT/CRI              | 5000K/Ra>80          |
| Test Mode            | MT/DALi              |
| Lumen Output         | 1000lm               |
| Protection Class     | Class II             |
| IP Rating            | IP65                 |