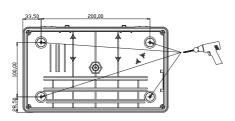

Read instructions thoroughly and ensure you have all the tools and accessories to complete the installation correctly and safely.

Test to the AS/NZS 2293 standards.

it onto the PCBA.

1. Remove the bracket with a flat screwdriver