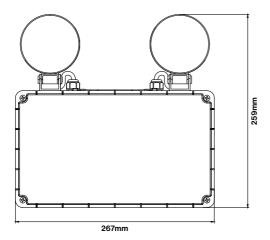

3. Connect the AC supply wires to the terminal. Plug

4. Connect the battery.

**5**. Install the lamp to the wall using supplied Washers & Screws.

6. Lock the front cover.

| GENERAL              |                      |
|----------------------|----------------------|
| Voltage              | 220-240VAC, 50/60Hz  |
| Mains Power          | 9W Maximum           |
| Emergency Power      | 7W Maximum           |
| Battery              | LiFePO4 6.4V 6000mAh |
| Charge Time          | ≥16H                 |
| Discharge Duration   | ≤2H                  |
| Discharge Efficiency | ≥80%                 |
| CCT/CRI              | 5000K/Ra>80          |
| Test Mode            | MT/DALi              |
| Lumen Output         | 1000lm               |
| Protection Class     | Class II             |
| IP Rating            | IP65                 |

| STRUCTURE          |                |
|--------------------|----------------|
| Material           | Polycarbonate  |
| EM Classification  | C0:D80:C90:D80 |
| Mounting Type      | Surface Mount  |
| Operating Temp(°C) | 0°C~45°C       |