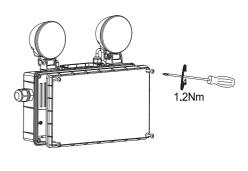

Read instructions thoroughly and ensure you have all the tools and accessories to complete the installation correctly and safely.

Test to the AS/NZS 2293 standards.

it onto the PCBA.

1. Remove the bracket with a flat screwdriver

3. Connect the AC supply wires to the terminal. Plug

4. Connect the battery.

**5**. Install the lamp to the wall using supplied Washers & Screws.

6. Lock the front cover.

| GENERAL              |                      |
|----------------------|----------------------|
| Voltage              | 220-240VAC, 50/60Hz  |
| Mains Power          | 9W Maximum           |
| Emergency Power      | 7W Maximum           |
| Battery              | LiFePO4 6.4V 6000mAh |
| Charge Time          | ≥16H                 |
| Discharge Duration   | ≤2H                  |
| Discharge Efficiency | ≥80%                 |
| CCT/CRI              | 5000K/Ra>80          |
| Test Mode            | MT/DALi              |
| Lumen Output         | 1000lm               |
| Protection Class     | Class II             |
| IP Rating            | IP65                 |