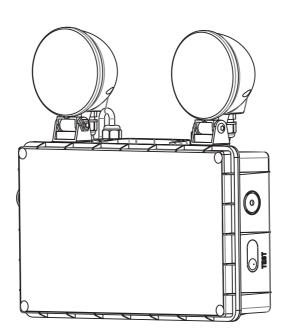

## **APOLLO** TWIN SPOT

## **EMERGENCY LIGHT**

9W - 1000lm - 5000K - LED - IP65

Double the assurance, **Double the Safety** 