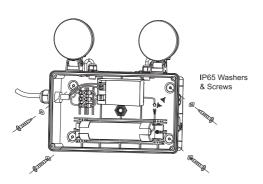

Read instructions thoroughly and ensure you have all the tools and accessories to complete the installation correctly and safely.

Test to the AS/NZS 2293 standards.

it onto the PCBA.

1. Remove the bracket with a flat screwdriver

3. Connect the AC supply wires to the terminal. Plug

4. Connect the battery.

**5**. Install the lamp to the wall using supplied Washers & Screws.

6. Lock the front cover.

| GENERAL              |                      |
|----------------------|----------------------|
| Voltage              | 220-240VAC, 50/60Hz  |
| Mains Power          | 9W Maximum           |
| Emergency Power      | 7W Maximum           |
| Battery              | LiFePO4 6.4V 6000mAh |
| Charge Time          | ≥16H                 |
| Discharge Duration   | ≤2H                  |
| Discharge Efficiency | ≥80%                 |
| CCT/CRI              | 5000K/Ra>80          |
| Test Mode            | MT/DALi              |
| Lumen Output         | 1000lm               |
| Protection Class     | Class II             |
| IP Rating            | IP65                 |